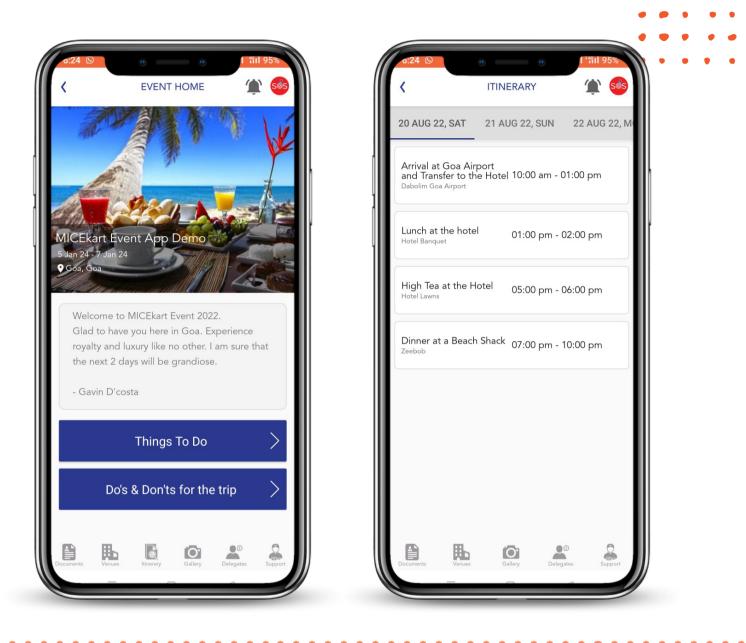

## **OUR EVENT MANAGEMENT APP**

#### **Event coordination simplified!**

#### **PRE-EVENT**

- Build pre-event engagement
- Share tickets & itinerary, collect documents
- Identify delegates' meal preferences

#### **DURING EVENT**

- Express hotel check-ins and hassle-free transit
- SOS assistance on demand 24/7
- Real-time event reminders and notifications

#### **POST-EVENT**

Share photos & event montages

Share event feedback